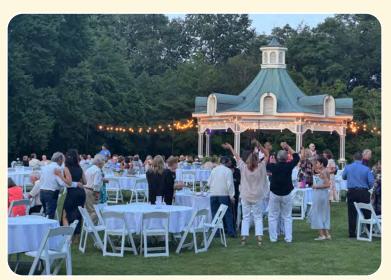

classical music from centuries ago. Youngstown's Vegas Band then brought guests to their feet for dancing under the stars on the lawn in front of the Beeghly Gazebo.

 The Youngstown Cookie Table....a time-honored tradition at wedding receptions, Friends board members, along with many other Friend's members, volunteers, and Jimmy's Italian bakery stepped in to provide an amazing display of homemade cookies savored by attendees. Candy bags were handed out at the end of the evening thanks to the generosity of Giannios Candy Company.

A heartfelt thank you to all of our valued sponsors, guests and volunteers who supported this event. We are grateful that you chose to support the Friends organization in raising more than \$23,000 for our beloved Fellows Riverside Gardens.