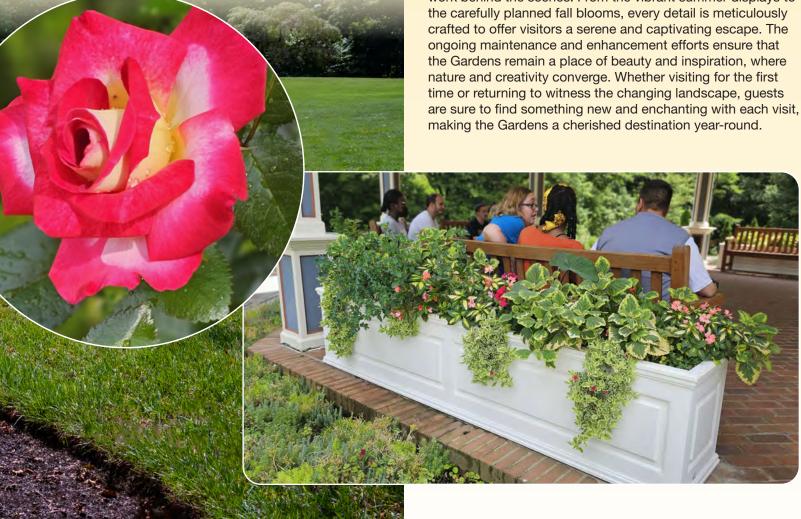

## What's Growing – A Slice of Summer. The Sights of Fellows Riverside Gardens By Lisa Frederick

he multitude of vibrant colors, textures, and fragrances of the various annuals, perennials, shrubs, and trees delight spectators and visitors from all over the area this summer, greeting them as soon as they enter the main gates to the Gardens.

This immersive display creates a sensory feast, with each garden area offering its own unique and captivating scene. As visitors meander through the pathways, they are treated to an ever-changing tapestry of blooms and foliage that reflects the beauty of each season. This carefully curated landscape not only enhances the visual appeal but also enriches the overall experience, making every visit to the Gardens a memorable and enchanting journey.

In addition to the main areas of the Gardens, the revitalization project in the parking lot has made significant strides. The 10 curated landscape beds were completed by the end of June,

featuring more than 1,600 new pollinator-friendly perennials, including Delosperma, Sedum, Salvia, Phlox, and Dianthus, as well as low-growing shrubs like Hydrangeas, Thuja, and Taxus, and ornamental grasses. Existing Arctic Sun Dogwood and Red Twig Dogwood Shrubs were preserved to maintain continuity. These beds were designed to showcase a variety of colors, textures, and bloom times throughout every season, contributing to the Gardens' overall aesthetic.

#### Strategically arranged annuals

By June 15th, all 30,000 annuals were planted throughout the Gardens, with large, colorful hanging baskets placed to enhance the Café Terrace and the Kidston Pavilion. A variety of color schemes, heights, and textures of annuals were carefully curated in front of the Davis Center, the DeYor Concourse, the Axtmann, the Long Mall, the Centennial Beds, the QRS (seasonal display) beds, both the North and

South Terraces, the Watson White Garden, the Seasonal Celebration Plaza around the Sommer Fountain, and the six newly installed gazebo planter boxes. These thoughtful arrangements were designed to enhance the public's viewing experience, providing a vibrant and visually stimulating environment.

As summer progresses, the staff in the Gardens are in full maintenance mode, diligently tending to the seasonal displays. Mowing, trimming, weeding, and fertilizing are part of the daily routine, ensuring that every corner of the Gardens remains vibrant and well-kept. Special attention is given to the Joanne F. Beeghly Rose Garden, which has its own dedicated horticulture program. This program includes daily and biweekly tasks such as deadheading the roses, applying fertilizer, and treating the plants with insecticides and fungicides to keep them in peak condition. In July, PPW, Perfect Pressure Washing Company, meticulously