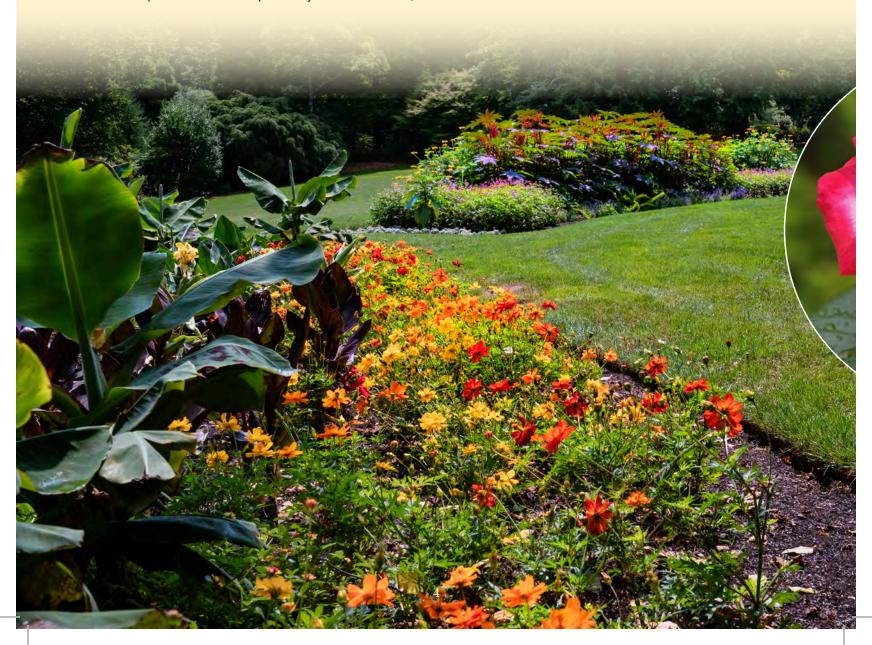

## What's Growing – A Slice of Summer. The Sights of Fellows Riverside Gardens By Lisa Frederick

he multitude of vibrant colors, textures, and fragrances of the various annuals, perennials, shrubs, and trees delight spectators and visitors from all over the area this summer, greeting them as soon as they enter the main gates to the Gardens.

This immersive display creates a sensory feast, with each garden area offering its own unique and captivating scene. As visitors meander through the pathways, they are treated to an ever-changing tapestry of blooms and foliage that reflects the beauty of each season. This carefully curated landscape not only enhances the visual appeal but also enriches the overall experience, making every visit to the Gardens a memorable and enchanting journey.

In addition to the main areas of the Gardens, the revitalization project in the parking lot has made significant strides. The 10 curated landscape beds were completed by the end of June,

featuring more than 1,600 new pollinator-friendly perennials, including Delosperma, Sedum, Salvia, Phlox, and Dianthus, as well as low-growing shrubs like Hydrangeas, Thuja, and Taxus, and ornamental grasses. Existing Arctic Sun Dogwood and Red Twig Dogwood Shrubs were preserved to maintain continuity. These beds were designed to showcase a variety of colors, textures, and bloom times throughout every season, contributing to the Gardens' overall aesthetic.

#### Strategically arranged annuals

By June 15th, all 30,000 annuals were planted throughout the Gardens, with large, colorful hanging baskets placed to enhance the Café Terrace and the Kidston Pavilion. A variety of color schemes, heights, and textures of annuals were carefully curated in front of the Davis Center, the DeYor Concourse, the Axtmann, the Long Mall, the Centennial Beds, the QRS (seasonal display) beds, both the North and

South Terraces, the Watson White Garden, the Seasonal Celebration Plaza around the Sommer Fountain, and the six newly installed gazebo planter boxes. These thoughtful arrangements were designed to enhance the public's viewing experience, providing a vibrant and visually stimulating environment.