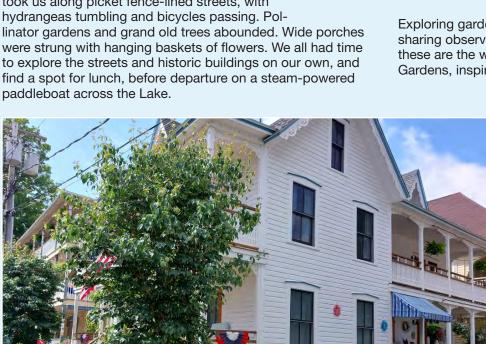

#### **Day 2: Chautauqua Institution**

The next day was spent on the grounds of the picturesque Chautaugua Institution, now 150 years old. A walking tour with the president of Chautauqua's historic Bird & Tree Garden Club took us along picket fence-lined streets, with hydrangeas tumbling and bicycles passing. Pol-

were strung with hanging baskets of flowers. We all had time to explore the streets and historic buildings on our own, and find a spot for lunch, before departure on a steam-powered paddleboat across the Lake.